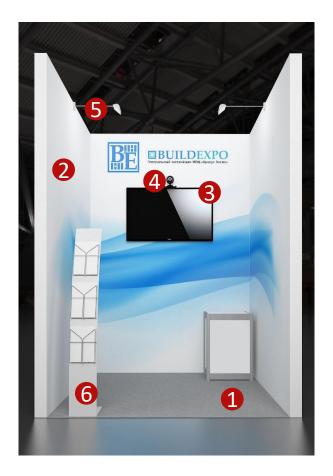

## Hybrid participation: Booth package "Interactive"

**bauma** CTT RUSSIA

- stand size: 4-6 sqm
- carpet 1
- walls from Advantec construction
- full color printing on the inner sides of the walls
- plasma panel 50" with wall mount (1x)
- two-way communication system (video camera with a microphone with noise reduction function) (1x)
- lighting: projector metal-halide on the bar (1x)
- information display6

#### price\*: 290,00 € per sqm (incl. VAT 20%)

\*The exhibition space, electricity connection and an Internet access point are not included in the price.