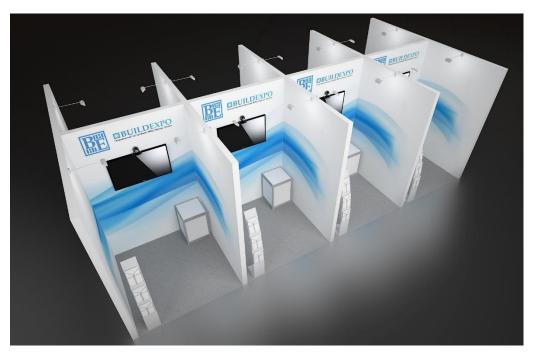

### Hybrid participation: Possible variant as a block "Interactive" for a group of exhibitors (from 50 sqm)

Configuration:

Booth package "Interactive" (s. page 3)
+ Internet access point and 50Mb Wi-fi with a limit of 50 sqm per block

**boumo** CTT RUSSIA

price\*: 290,00 € per sqm (incl. VAT 20%)

\*The exhibition space & electricity connection are not included in the price.