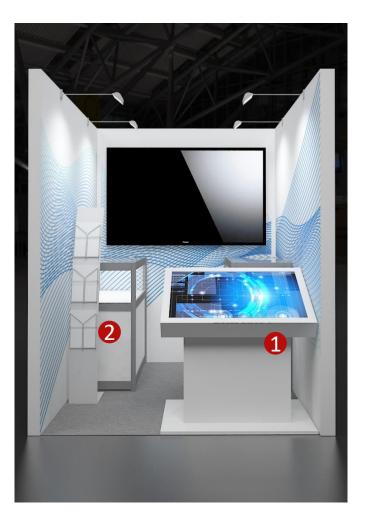

## Booth package "Interactive" : Upgrade possibilities

### **bauma** CTT RUSSIA

Additional offer to the booth package "Interactive" (also relevant for block variant)

Touchscreen (1x) for the entire duration of the exhibition ①

price\*: 813,00 € per piece (incl. VAT 20%)

 Showcase with internal diode illumination (on the long sides of the display case) for the entire duration of the exhibition (2)

> price\*: 216,00 € per piece (incl. VAT 20%)

\*The exhibition space, electricity connection and an Internet access point are not included in the price.